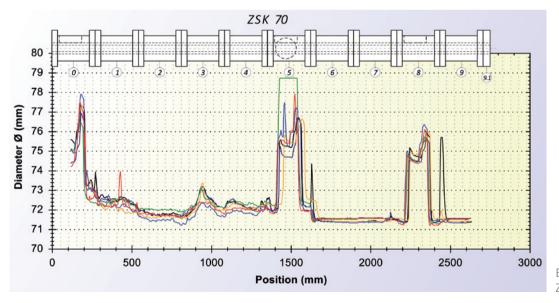

#### You are interested in our Dismantling Service?

The C.A.PICARD specialists are pleased to carry out our guick and cost-efficient Dismantling Service for you. Please contact us.

Example of measuring result ZSK 70, diameter 71.3 mm