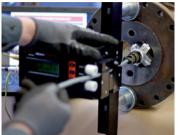

For a qualified Barrel Wear Measurement, the shafts should be pulled, the barrels should be cooled down (minimum 50 °C) and cleaned.

The pictures show a Barrel Wear Measurement on site with a measuring range from 47 to 127.6 mm (diameter).