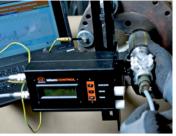

For a qualified Barrel Wear Measurement, the shafts should be pulled, the barrels should be cooled down (minimum 50 °C) and cleaned.

The pictures show a Barrel Wear Measurement on site with a measuring range from 47 to 127.6 mm (diameter).