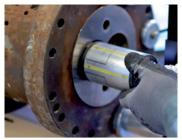

For a qualified Barrel Wear Measurement, the shafts should be pulled, the barrels should be cooled down (minimum 50 °C) and cleaned.

The pictures show a Barrel Wear Measurement on site with a measuring range from 47 to 127.6 mm (diameter).